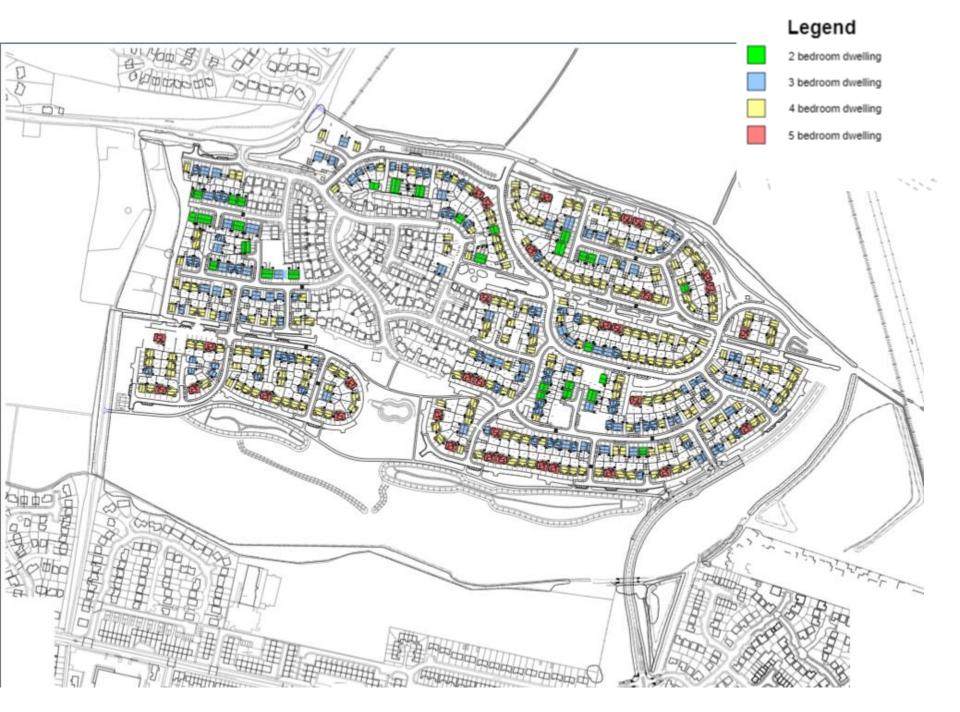

#### 20/01435/FULES

- Location: Land At Killingworth Moor
- <u>Proposal:</u> Full planning application for the phased construction of 539 residential dwellings with means of access, landscaping, open space, sustainable drainage, public rights of way diversion and associated infrastructure
- <u>Applicant:</u> Bellways Homes Ltd (North East) And Banks Property Ltd
- <u>Ward: Killingworth</u>

Map 21 - Killingworth Moor Indicative Concept Plan