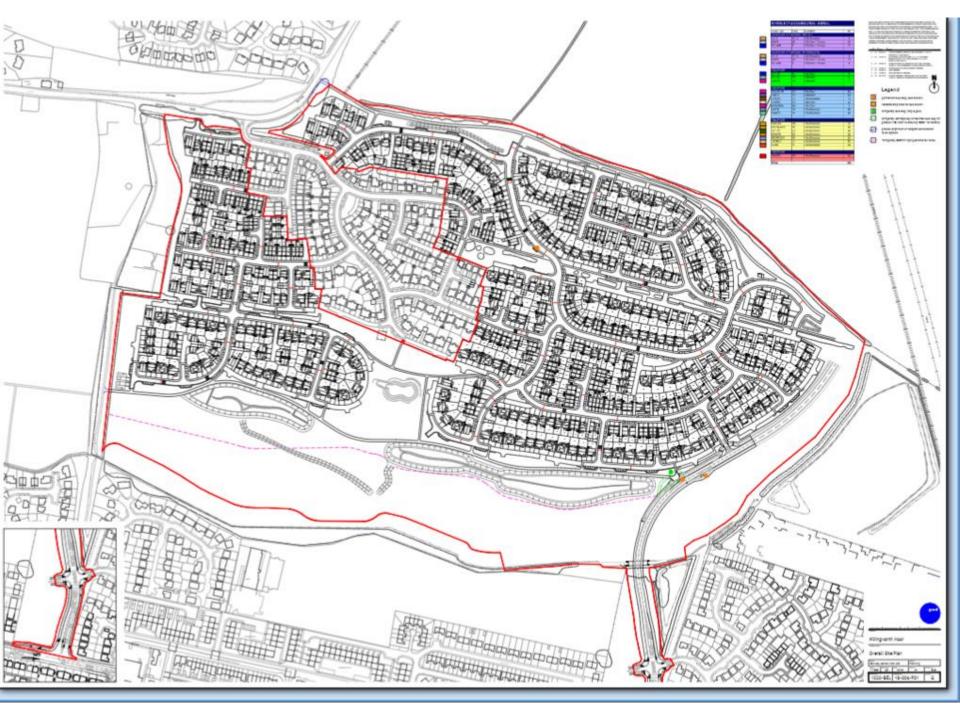

#### 20/01435/FULES

- Location: Land At Killingworth Moor
- <u>Proposal:</u> Full planning application for the phased construction of 539 residential dwellings with means of access, landscaping, open space, sustainable drainage, public rights of way diversion and associated infrastructure
- <u>Applicant:</u> Bellways Homes Ltd (North East) And Banks Property Ltd
- <u>Ward: Killingworth</u>

Map 21 - Killingworth Moor Indicative Concept Plan