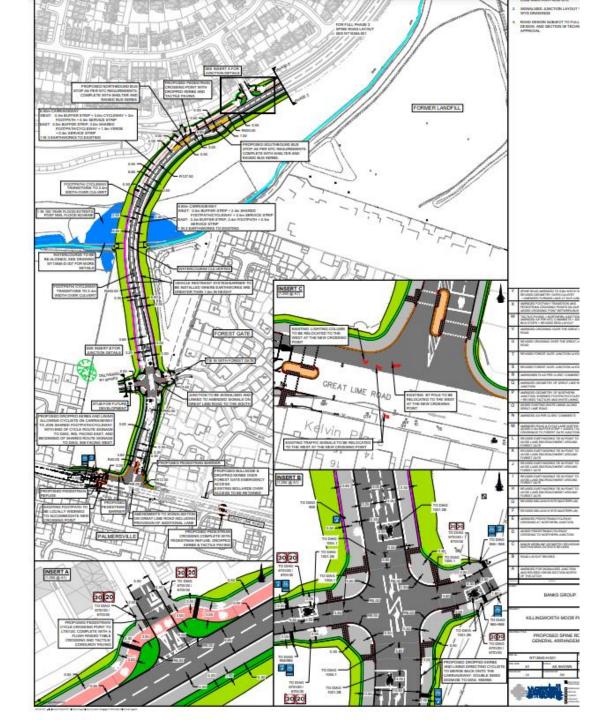

# **Planning Committee**

## 19 December 2023

#### 20/01435/FULES

- Location: Land At Killingworth Moor
- <u>Proposal:</u> Full planning application for the phased construction of 539 residential dwellings with means of access, landscaping, open space, sustainable drainage, public rights of way diversion and associated infrastructure
- <u>Applicant:</u> Bellways Homes Ltd (North East) And Banks Property Ltd
- <u>Ward: Killingworth</u>



Map 21 - Killingworth Moor Indicative Concept Plan



















### Adoption Plan























Elevation C-C

1



In the set of induced by the gravitational or an order two induced by the gravitational order of the set of t

under lace lists

A 16 A ROLL SHOP THE CONTRACTOR AND AND ADDRESS





Site Sections

| ***   | Parrieg |         |       |     |
|-------|---------|---------|-------|-----|
| 7.210 | 14      | 1 22.23 | 1 84  | 00  |
| 102   | 0-BEL   | 18-00   | 6-P14 | I c |



BSG ecology

| T: 0191 303 8964            | 308 REF: P22-734 |                |
|-----------------------------|------------------|----------------|
| PROJECT TITLE               |                  |                |
| KILLINGWORTH<br>DEVELOPMENT | BANKS PHASE 2    |                |
| DRAWING TITLE               |                  |                |
| Figure 1: Locatio           | n Plan