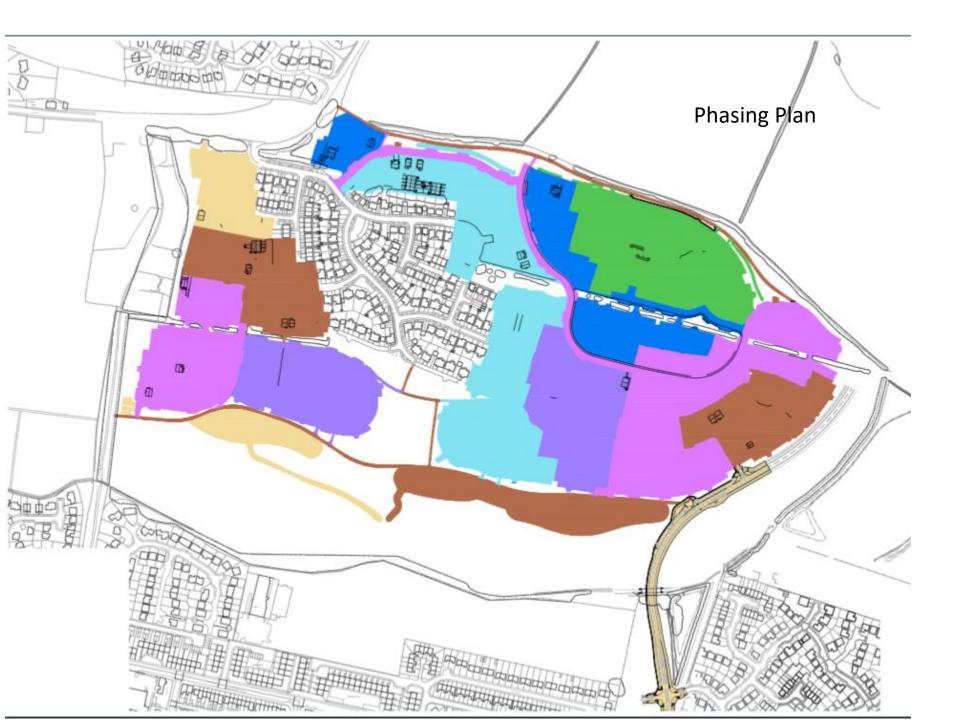

#### 20/01435/FULES

- Location: Land At Killingworth Moor
- <u>Proposal:</u> Full planning application for the phased construction of 539 residential dwellings with means of access, landscaping, open space, sustainable drainage, public rights of way diversion and associated infrastructure
- <u>Applicant:</u> Bellways Homes Ltd (North East) And Banks Property Ltd
- <u>Ward: Killingworth</u>

Map 21 - Killingworth Moor Indicative Concept Plan