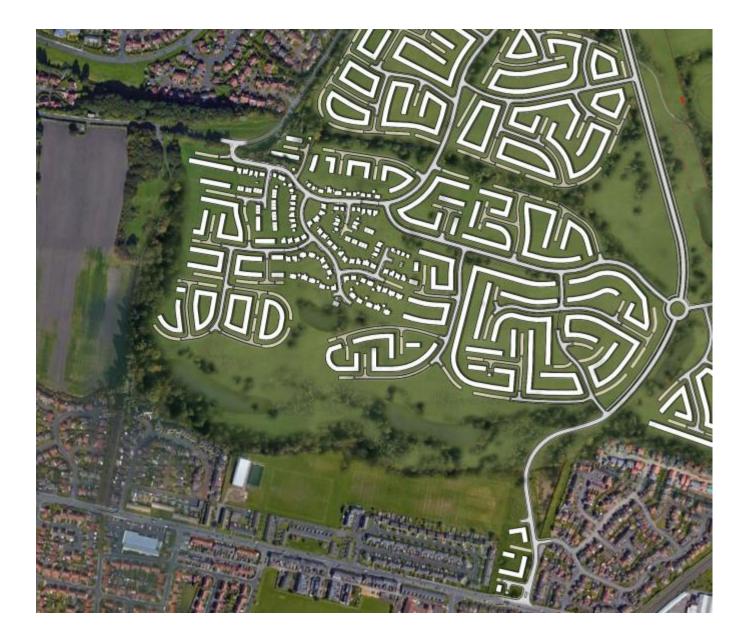

#### 20/01435/FULES

- Location: Land At Killingworth Moor
- <u>Proposal:</u> Full planning application for the phased construction of 539 residential dwellings with means of access, landscaping, open space, sustainable drainage, public rights of way diversion and associated infrastructure
- <u>Applicant:</u> Bellways Homes Ltd (North East) And Banks Property Ltd
- <u>Ward: Killingworth</u>