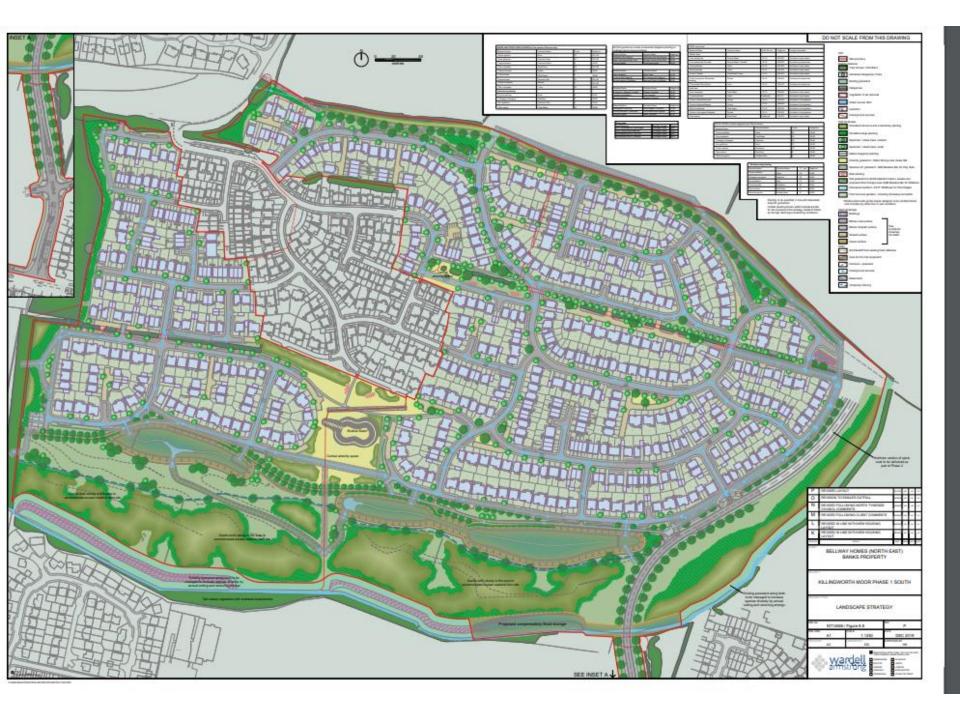

# **Planning Committee**

## 19 December 2023

#### 20/01435/FULES

- Location: Land At Killingworth Moor
- <u>Proposal:</u> Full planning application for the phased construction of 539 residential dwellings with means of access, landscaping, open space, sustainable drainage, public rights of way diversion and associated infrastructure
- <u>Applicant:</u> Bellways Homes Ltd (North East) And Banks Property Ltd
- <u>Ward: Killingworth</u>



Map 21 - Killingworth Moor Indicative Concept Plan



















### Adoption Plan























Elevation C-C

1



In the set of induced by the gravitational or an order two induced by the gravitational order of the set of t

under lace lists

A 16 A ROLL SHOP THE CONTRACTOR AND AND ADDRESS





Site Sections

| ***   | Parrieg |         |       |     |
|-------|---------|---------|-------|-----|
| 7.210 | 14      | 1 22.23 | 1 84  | 00  |
| 102   | 0-BEL   | 18-00   | 6-P14 | I c |



BSG ecology

| T: 0191 303 8964            | 308 REF: P22-734 |                |
|-----------------------------|------------------|----------------|
| PROJECT TITLE               |                  |                |
| KILLINGWORTH<br>DEVELOPMENT | BANKS PHASE 2    |                |
| DRAWING TITLE               |                  |                |
| Figure 1: Locatio           | n Plan