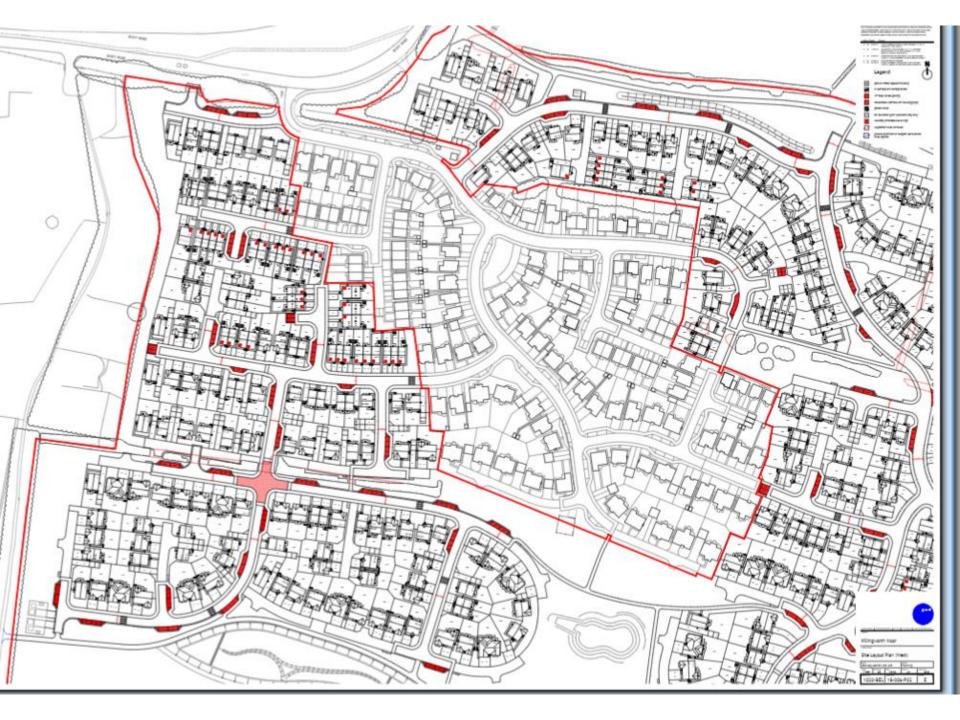

#### 20/01435/FULES

- Location: Land At Killingworth Moor
- <u>Proposal:</u> Full planning application for the phased construction of 539 residential dwellings with means of access, landscaping, open space, sustainable drainage, public rights of way diversion and associated infrastructure
- <u>Applicant:</u> Bellways Homes Ltd (North East) And Banks Property Ltd
- <u>Ward: Killingworth</u>

Map 21 - Killingworth Moor Indicative Concept Plan