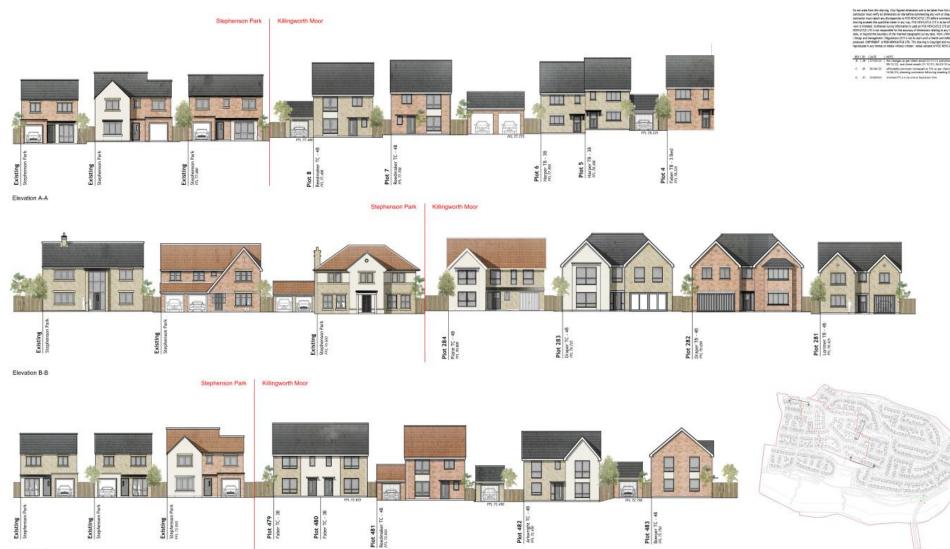

#### 20/01435/FULES

- Location: Land At Killingworth Moor
- <u>Proposal:</u> Full planning application for the phased construction of 539 residential dwellings with means of access, landscaping, open space, sustainable drainage, public rights of way diversion and associated infrastructure
- <u>Applicant:</u> Bellways Homes Ltd (North East) And Banks Property Ltd
- <u>Ward: Killingworth</u>

Map 21 - Killingworth Moor Indicative Concept Plan