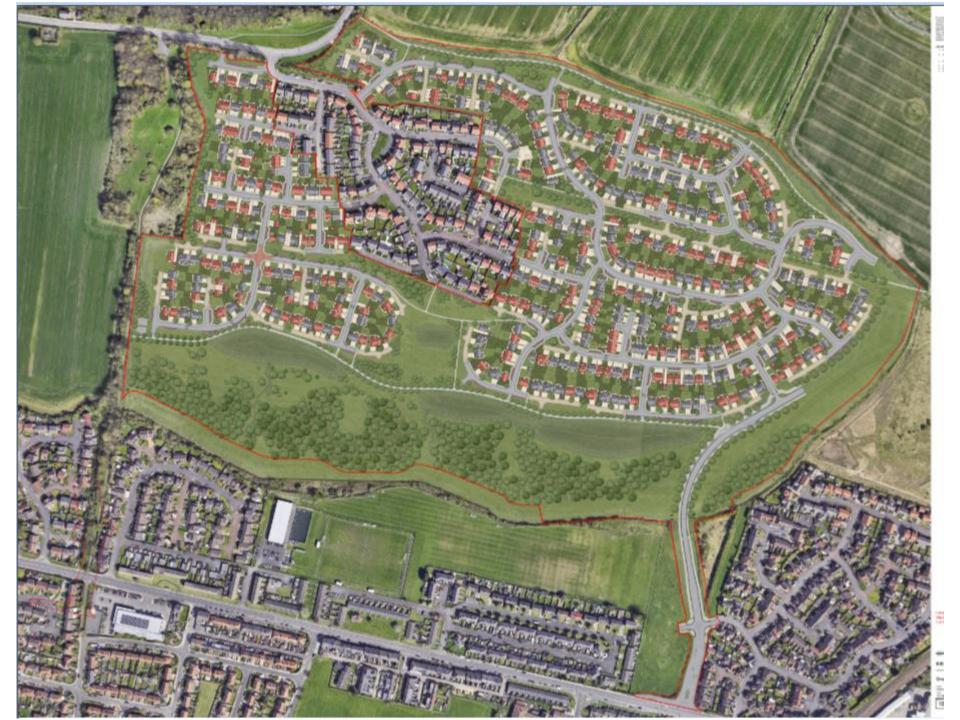

#### 20/01435/FULES

- Location: Land At Killingworth Moor
- <u>Proposal:</u> Full planning application for the phased construction of 539 residential dwellings with means of access, landscaping, open space, sustainable drainage, public rights of way diversion and associated infrastructure
- <u>Applicant:</u> Bellways Homes Ltd (North East) And Banks Property Ltd
- <u>Ward: Killingworth</u>

Map 21 - Killingworth Moor Indicative Concept Plan