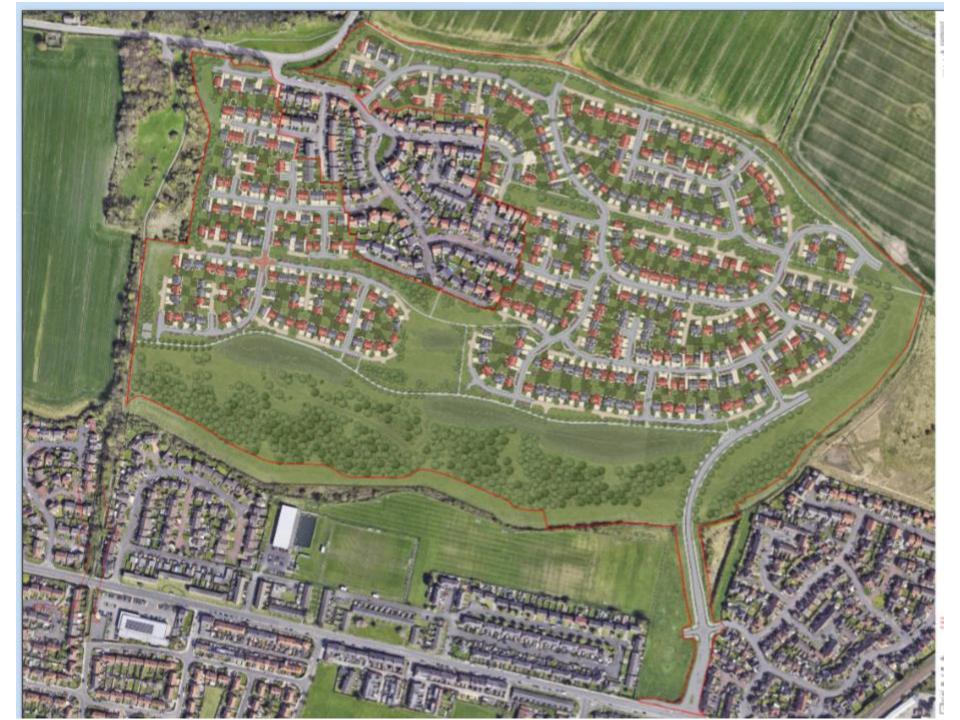

#### 20/01435/FULES

- Location: Land At Killingworth Moor
- <u>Proposal:</u> Full planning application for the phased construction of 539 residential dwellings with means of access, landscaping, open space, sustainable drainage, public rights of way diversion and associated infrastructure
- <u>Applicant:</u> Bellways Homes Ltd (North East) And Banks Property Ltd
- <u>Ward: Killingworth</u>

Map 21 - Killingworth Moor Indicative Concept Plan