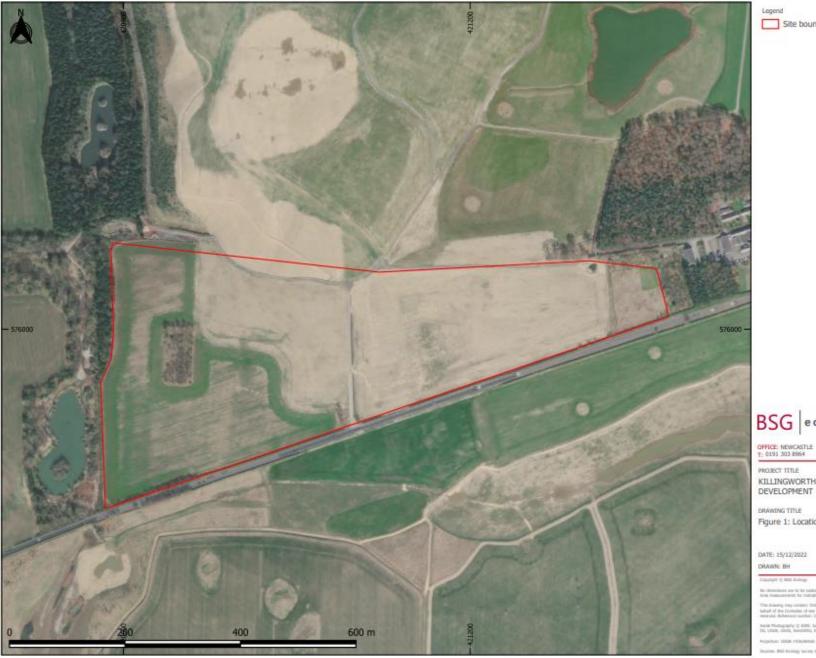

Site Sections

| ***   | Parrieg |         |       |     |
|-------|---------|---------|-------|-----|
| 7.210 | 14      | 1 22.23 | 1 84  | 00  |
| 102   | 0-BEL   | 18-00   | 6-P14 | I c |

BSG ecology

| T: 0191 303 8964            | 308 REF: P22-734 |                |
|-----------------------------|------------------|----------------|
| PROJECT TITLE               |                  |                |
| KILLINGWORTH<br>DEVELOPMENT | BANKS PHASE 2    |                |
| DRAWING TITLE               |                  |                |
| Figure 1: Locatio           | n Plan           |                |
| DATE: 15/12/2022            | CHECKED: SB      | SCALE: 1:4,000 |
| DRAWN: BH                   | APPROVED: 58     | VERSION:1.0    |