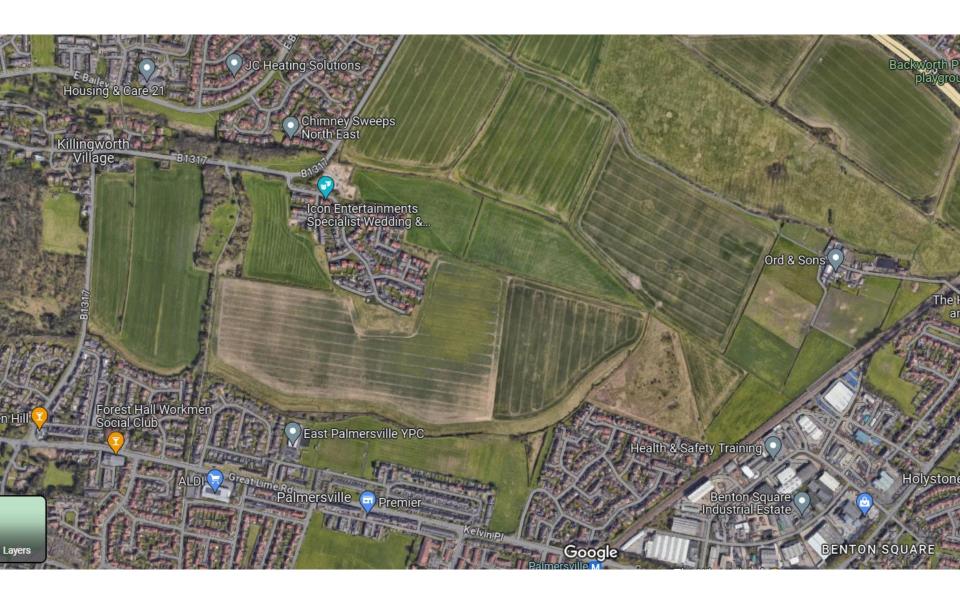

#### 20/01435/FULES

- Location: Land At Killingworth Moor
- <u>Proposal:</u> Full planning application for the phased construction of 539 residential dwellings with means of access, landscaping, open space, sustainable drainage, public rights of way diversion and associated infrastructure
- <u>Applicant:</u> Bellways Homes Ltd (North East) And Banks Property Ltd
- <u>Ward: Killingworth</u>

Map 21 - Killingworth Moor Indicative Concept Plan