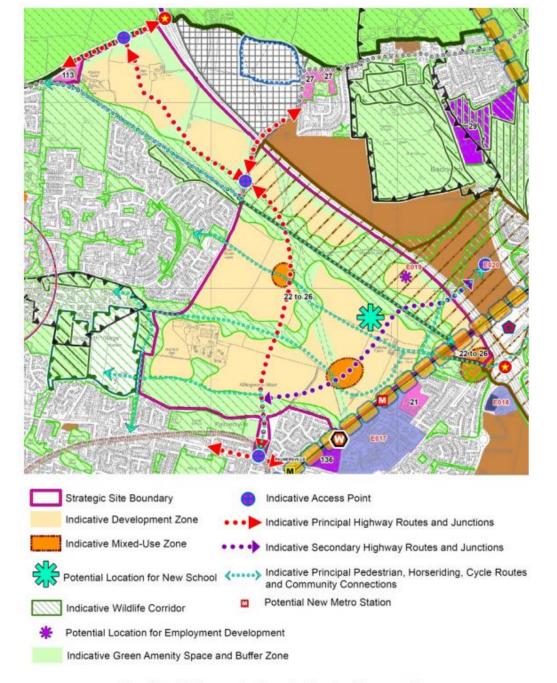

# **Planning Committee**

## 19 December 2023

#### 20/01435/FULES

- Location: Land At Killingworth Moor
- <u>Proposal:</u> Full planning application for the phased construction of 539 residential dwellings with means of access, landscaping, open space, sustainable drainage, public rights of way diversion and associated infrastructure
- <u>Applicant:</u> Bellways Homes Ltd (North East) And Banks Property Ltd
- <u>Ward: Killingworth</u>



Map 21 - Killingworth Moor Indicative Concept Plan



















### Adoption Plan























Elevation C-C

1



In the set of induced by the gravitational or an order two induced by the gravitational order of the set of t

under lace lists

A 16 A ROLL SHOP THE CONTRACTOR AND AND ADDRESS





Site Sections

| ***   | Parrieg |         |       |     |
|-------|---------|---------|-------|-----|
| 7.210 | 14      | 1 22.23 | 1 84  | 00  |
| 102   | 0-BEL   | 18-00   | 6-P14 | I c |



BSG ecology

| T: 0191 303 8964            | 308 REF: P22-734 |                |
|-----------------------------|------------------|----------------|
| PROJECT TITLE               |                  |                |
| KILLINGWORTH<br>DEVELOPMENT | BANKS PHASE 2    |                |
| DRAW