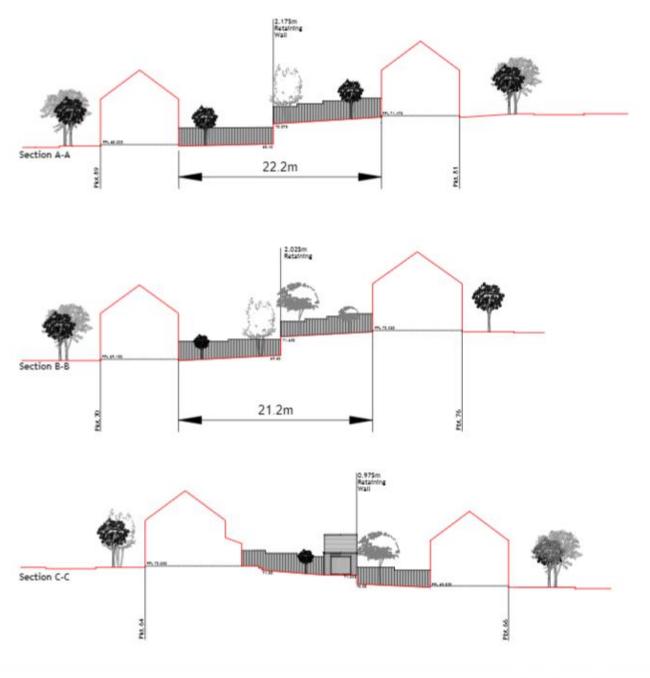

### Adoption Plan

Elevation C-C

1

In the set of induced by the gravitational or an order two induced by the gravitational order of the set of t

under lace lists

A 16 A ROLL SHOP THE CONTRACTOR AND AND ADDRESS

Site Sections

| ***   | Parrieg |         |       |     |
|-------|---------|---------|-------|-----|
| 7.210 | 14      | 1 22.23 | 1 84  | 00  |
| 102   | 0-BEL   | 18-00   | 6-P14 | I c |

BSG ecology

| T: 0191 303 8964            | 308 REF: P22-734 |                |
|-----------------------------|------------------|----------------|
| PROJECT TITLE               |                  |                |
| KILLINGWORTH<br>DEVELOPMENT | BANKS PHASE 2    |                |
| DRAWING TITLE               |                  |                |
| Figure 1: Locatio           | n Plan           |                |
| DATE: 15/12/2022            | CHECKED: SB      | SCALE: 1:4,000 |
| DRAWN: BH                   | APPROVED: 58     | VERSION:1.0    |