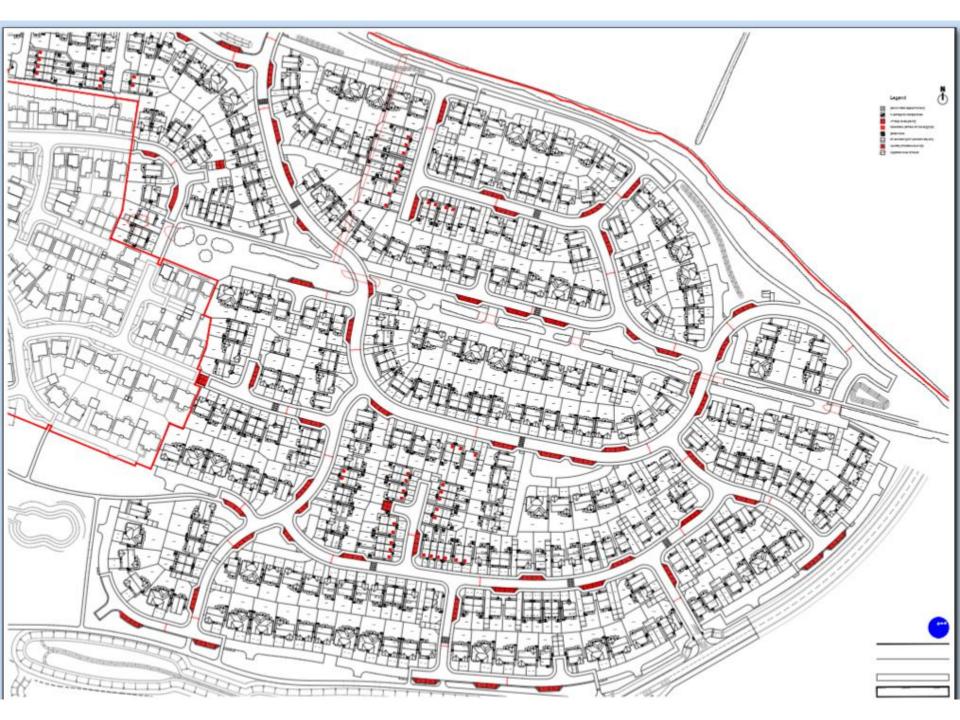

#### 20/01435/FULES

- Location: Land At Killingworth Moor
- <u>Proposal:</u> Full planning application for the phased construction of 539 residential dwellings with means of access, landscaping, open space, sustainable drainage, public rights of way diversion and associated infrastructure
- <u>Applicant:</u> Bellways Homes Ltd (North East) And Banks Property Ltd
- <u>Ward: Killingworth</u>