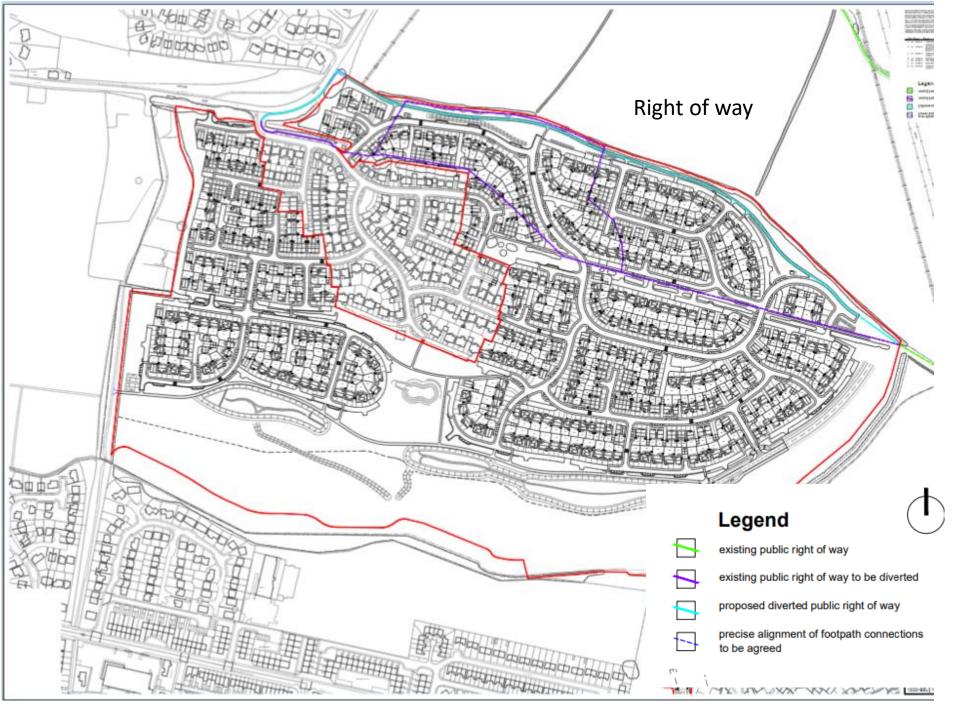

#### 20/01435/FULES

- Location: Land At Killingworth Moor
- <u>Proposal:</u> Full planning application for the phased construction of 539 residential dwellings with means of access, landscaping, open space, sustainable drainage, public rights of way diversion and associated infrastructure
- <u>Applicant:</u> Bellways Homes Ltd (North East) And Banks Property Ltd
- <u>Ward: Killingworth</u>

Map 21 - Killingworth Moor Indicative Concept Plan