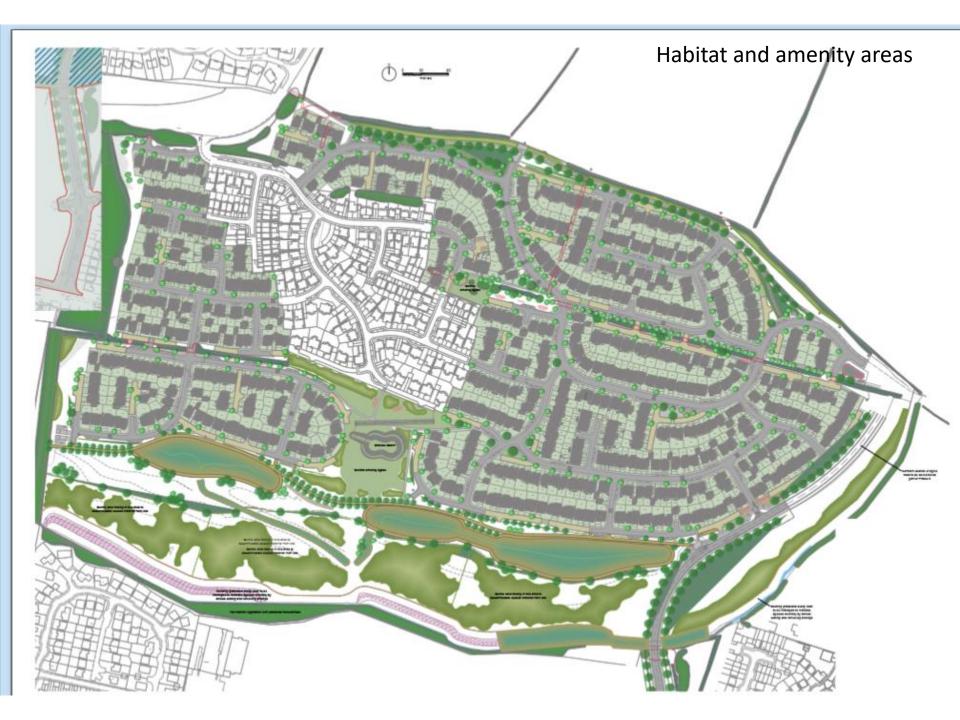

#### 20/01435/FULES

- Location: Land At Killingworth Moor
- <u>Proposal:</u> Full planning application for the phased construction of 539 residential dwellings with means of access, landscaping, open space, sustainable drainage, public rights of way diversion and associated infrastructure
- <u>Applicant:</u> Bellways Homes Ltd (North East) And Banks Property Ltd
- <u>Ward: Killingworth</u>

Map 21 - Killingworth Moor Indicative Concept Plan