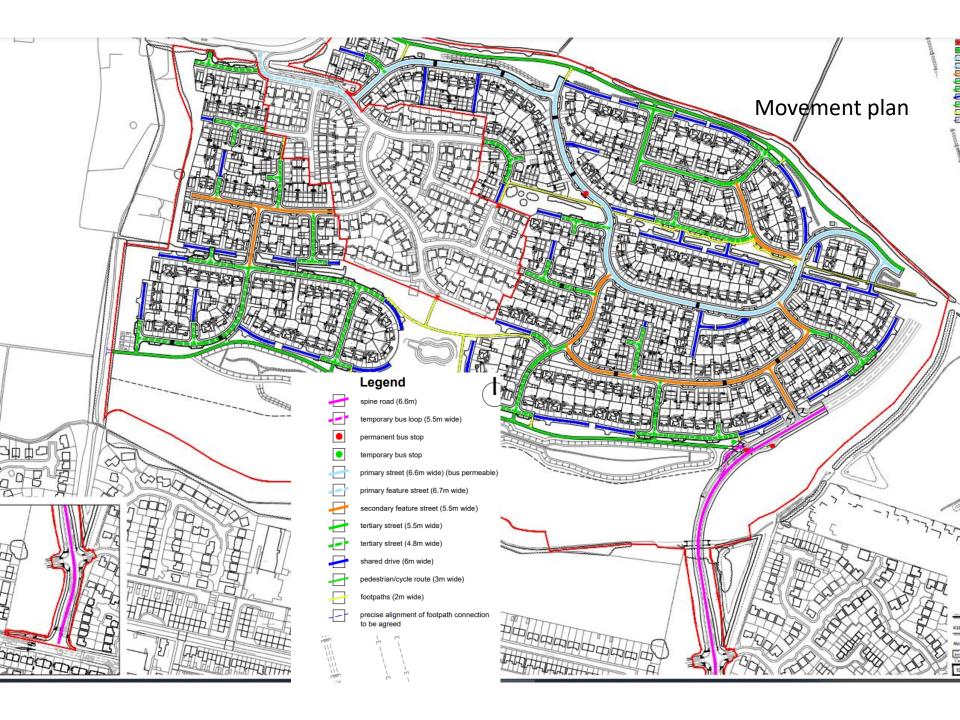

# **Planning Committee**

## 19 December 2023

#### 20/01435/FULES

- Location: Land At Killingworth Moor
- <u>Proposal:</u> Full planning application for the phased construction of 539 residential dwellings with means of access, landscaping, open space, sustainable drainage, public rights of way diversion and associated infrastructure
- <u>Applicant:</u> Bellways Homes Ltd (North East) And Banks Property Ltd
- <u>Ward: Killingworth</u>



Map 21 - Killingworth Moor Indicative Concept Plan



















### Adoption Plan























Elevation C-C

1



In the set of induced by the gravitational or an order two induced by the gravitational order of the set of t

under lace lists

A 16 A ROLL SHOP THE CONTRACTOR AND AND ADDRESS





Site Sections

| ***   | Parrieg |         |       |     |
|-------|---------|---------|-------|-----|
| 7.210 | 14      | 1 22.23 | 1 84  | 00  |
| 102   | 0-BEL   | 18-00   | 6-P14 | I c |



BSG ecology

| T: 0191 303 8964            | 308 REF: P22-734 |                |
|-----------------------------|------------------|----------------|
| PROJECT TITLE               |                  |                |
| KILLINGWORTH<br>DEVELOPMENT | BANKS PHASE 2    |                |
| DRAWING TITLE               |                  |                |
| Figure 1: Locatio           |