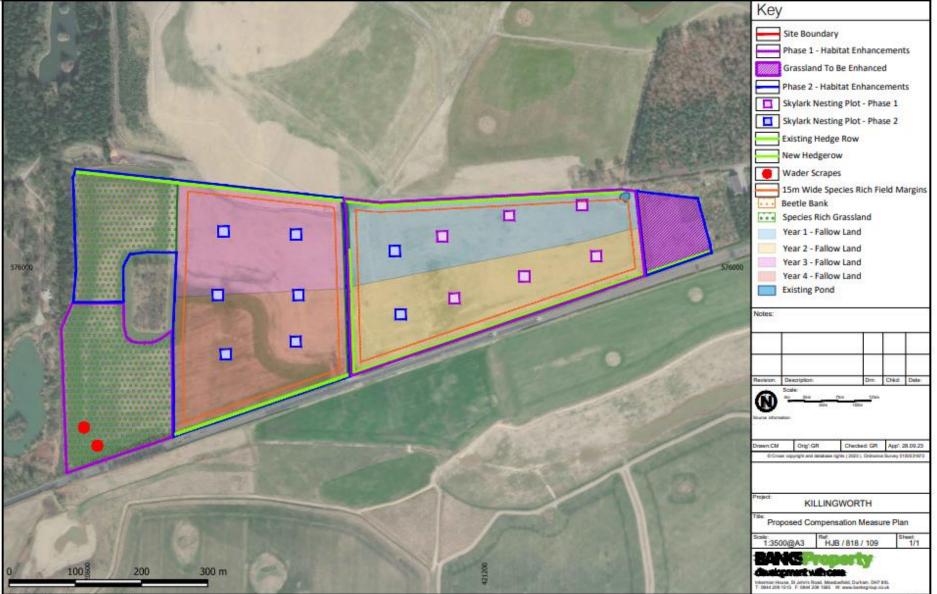

ure 1: Locatio           | n Plan           |                |
| DATE: 15/12/2022            | CHECKED: SB      | SCALE: 1:4,000 |
| DRAWN: BH                   | APPROVED: 58     | VERSION:1.0    |

#### Daving to \$55 himse

too chowershift and to be standed from the streaming and use to be checked on time from channels are surple to the proposition proposition only.

This along any costain Ordenics have automic to personnel of Ordenics have y or adult of the consider of the registry's thickney Office (). One cognite 2002, All rights energies Antenics contain: 100000000

Anist Muttigraphy C BML Source: Boy Mann, Gookse, Extintion Soughan DS, UNDS, USDS, Awardship, NDS, and the GBI Univ Community. Augustus: 12508 1304/bitst Autoral line - \$250,27708

increase. Mill Roompy saving chita-



Construction contract (Construction 12023 ) Randon Developments Lindest. All values reserved