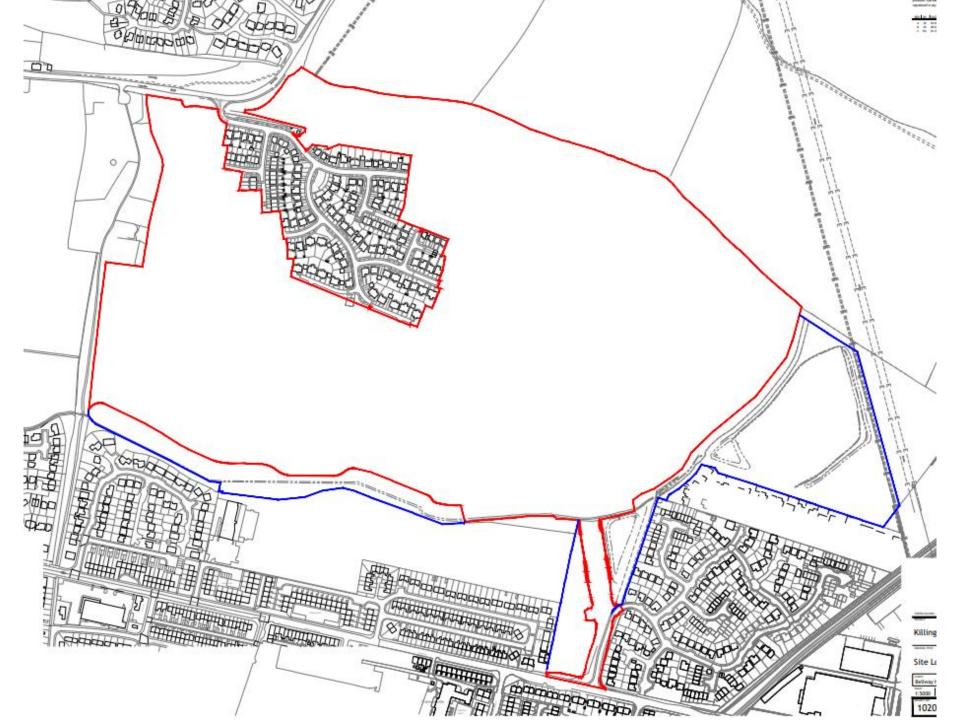

#### 20/01435/FULES

- Location: Land At Killingworth Moor
- <u>Proposal:</u> Full planning application for the phased construction of 539 residential dwellings with means of access, landscaping, open space, sustainable drainage, public rights of way diversion and associated infrastructure
- <u>Applicant:</u> Bellways Homes Ltd (North East) And Banks Property Ltd
- <u>Ward: Killingworth</u>