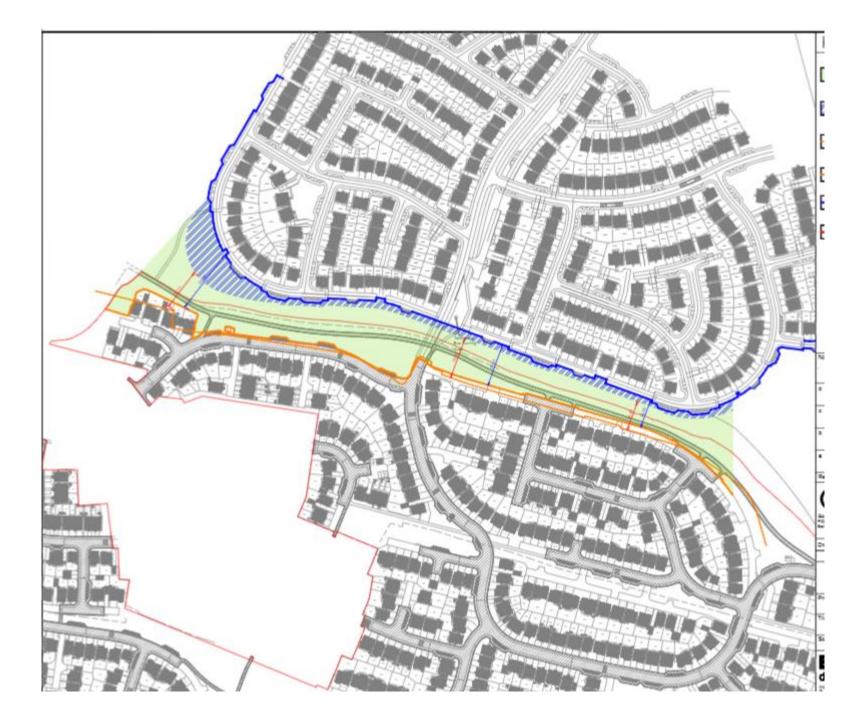

# **Planning Committee**

## 19 December 2023

#### 20/01435/FULES

- Location: Land At Killingworth Moor
- <u>Proposal:</u> Full planning application for the phased construction of 539 residential dwellings with means of access, landscaping, open space, sustainable drainage, public rights of way diversion and associated infrastructure
- <u>Applicant:</u> Bellways Homes Ltd (North East) And Banks Property Ltd
- <u>Ward: Killingworth</u>



Map 21 - Killingworth Moor Indicative Concept Plan



















### Adoption Plan























Elevation C-C

1



In the set of induced by the gravitational or an order two induced by the gravitational order of the set of t

under lace lists

A 16 A ROLL SHOP THE CONTRACTOR AND AND ADDRESS





Site Sections

| ***   | Parrieg |         |       |     |
|-------|---------|---------|-------|-----|
| 7.210 | 14      | 1 22.23 | 1 84  | 00  |
| 102   | 0-BEL   | 18-00   | 6-P14 | I c |



BSG ecology

| T: 0191 303 8964            | 308 REF: P22-734 |                |
|-----------------------------|------------------|----------------|
| PROJECT TITLE               |                  |                |
| KILLINGWORTH<br>DEVELOPMENT | BANKS PHASE 2    |                |
| DRAWING TITLE               |                  |                |
| Figure 1: Locatio           | n Plan