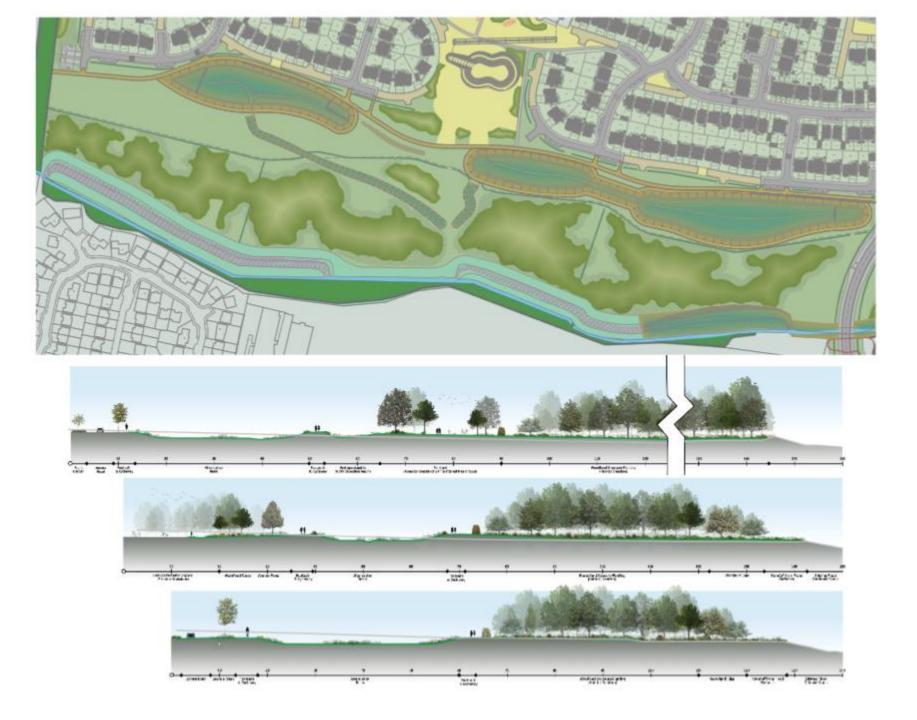

Map 21 - Killingworth Moor Indicative Concept Plan

### Adoption Plan

Elevation C-C

1

In the set of induced by the gravitational or an order two induced by the gravitational order of the set of t

under lace lists

A 16 A ROLL SHOP THE CONTRACTOR AND AND ADDRESS

Site Sections

| ***   | Parrieg |         |       |     |
|-------|---------|---------|-------|-----|
| 7.210 | 14      | 1 22.23 | 1 84  | 00  |
| 102   | 0-BEL   | 18-00   | 6-P14 | I c |

BSG ecology

| T: 0191 303 8964            | 308 REF: P22-734 |                |
|-----------------------------|------------------|----------------|
| PROJECT TITLE               |                  |                |
| KILLINGWORTH<br>DEVELOPMENT | BANKS PHASE 2    |                |
| DRAWING TITLE               |                  |                |
| Figure 1: Locatio           | n Plan           |                |
| DATE: 15/12/2022            | CHECKED: SB      | SCALE: 1:4,000 |
| DRAWN: BH                   | APPROVED: 58     | VERSION:1.0    |