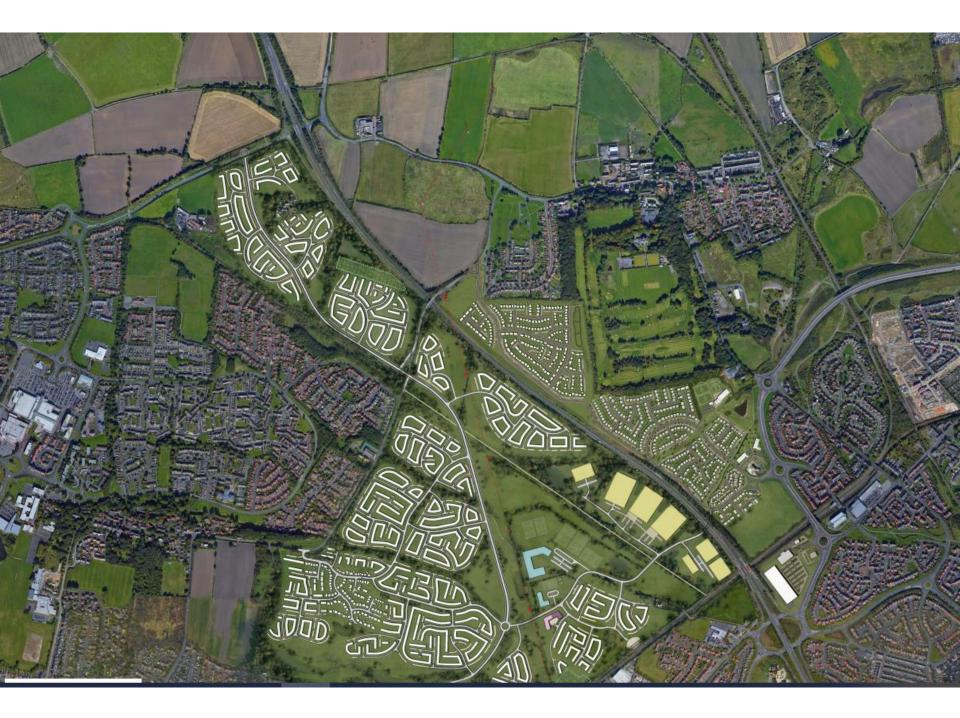

#### 20/01435/FULES

- Location: Land At Killingworth Moor
- <u>Proposal:</u> Full planning application for the phased construction of 539 residential dwellings with means of access, landscaping, open space, sustainable drainage, public rights of way diversion and associated infrastructure
- <u>Applicant:</u> Bellways Homes Ltd (North East) And Banks Property Ltd
- <u>Ward: Killingworth</u>